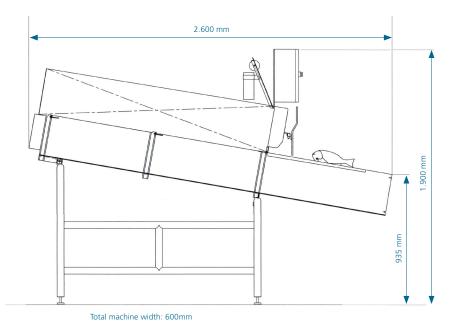

### TECNICAL DATA

- Compressed air: Min. 6 bar
- Air Compressor: Min. 3,5kW
- Power:
- Water consump.: 500 l/h, adjustable
- Weight:
- Material: AISI 304 Stainless steel

350 kg