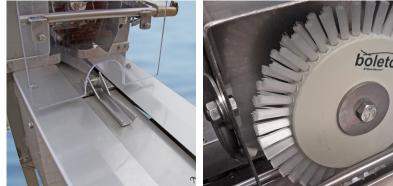

# Gutting Machine

The machine is plain and strong constructed. It is easy to operate, and maintenance can be carried out by the operator, i.e. no extra costs are involved to outside assistance. Also the maintenance costs are very low.

Stainless steel is used, throughout ensuring easy cleaning and long life of the machine.

The machine has CE approval, and is equipped with all necessary safety guards and emergency switches to ensure maximum operator safety. Also the operator's position is ergonomically correct, both when placing fish on the hooks and when reaching for the control board.