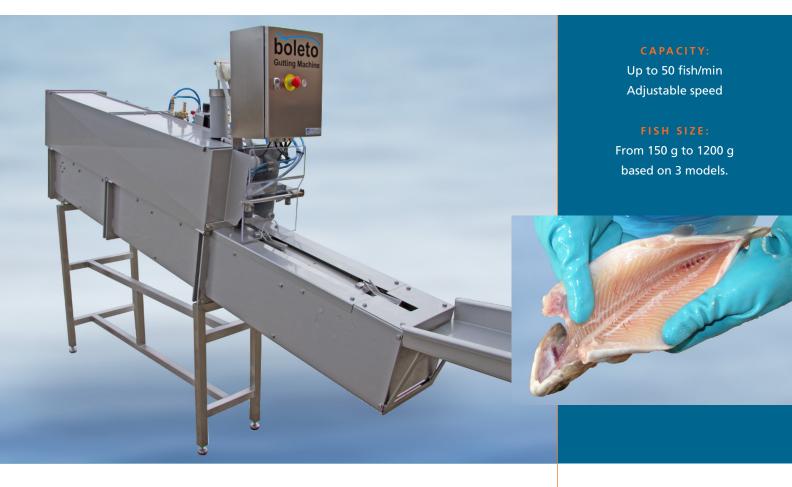

### CAPACITY

Up to 50 fish/min Adjustable speed

### ISH SIZE:

From 150 g to 1.200 g based on 3 models