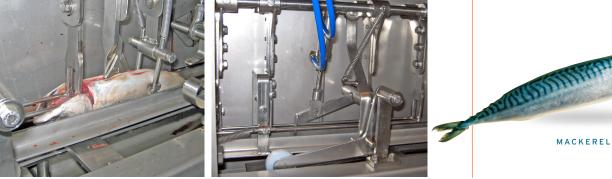

The machine is made to order and built, according to customers information about type and size of fish to be gutted. Thus optimum reliability is obtained, and less than 0,5 % fish is damaged during the gutting process.