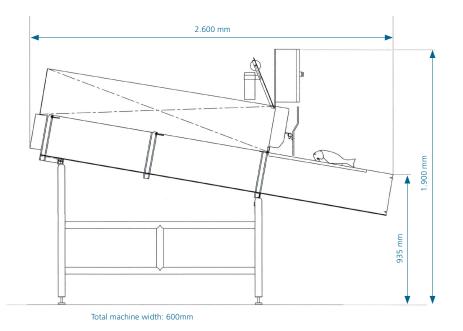

#### TECNICAL DATA

- Compressed air: Min. 6 bar
- Air Compressor: Min. 3,5kW
- Power:
- Water consump.: 500 l/h, adjustable
- Weight:
- Material: AISI 304 Stainless steel

350 kg