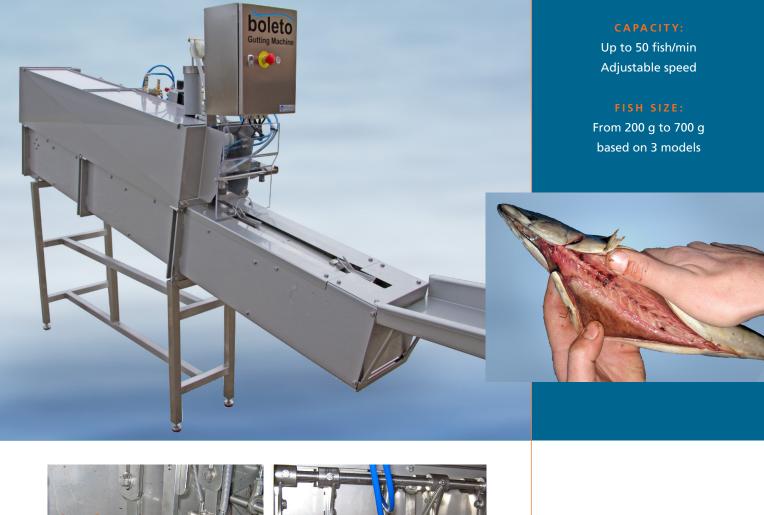

# Gutting Machine

WORLD LEADING MANUFACTURER

## Gutting Machine

The machine is plain and strong constructed. It is easy to operate, and maintenance can be carried out by the operator, i.e. no extra costs are involved to outside assistance. Also the maintenance costs are very low.

Stainless steel is used, throughout ensuring easy cleaning and long life of the machine.

The machine has CE approval, and is equipped with all necessary safety guards and emergency switches to ensure maximum operator safety. Also the operator's position is ergonomically correct, both when placing fish on the hooks and when reaching for the control board.

#### CAPACITY:

Up to 50 fish/min Adjustable speed

#### FISH SIZE:

From 200 g to 700 g based on 3 models