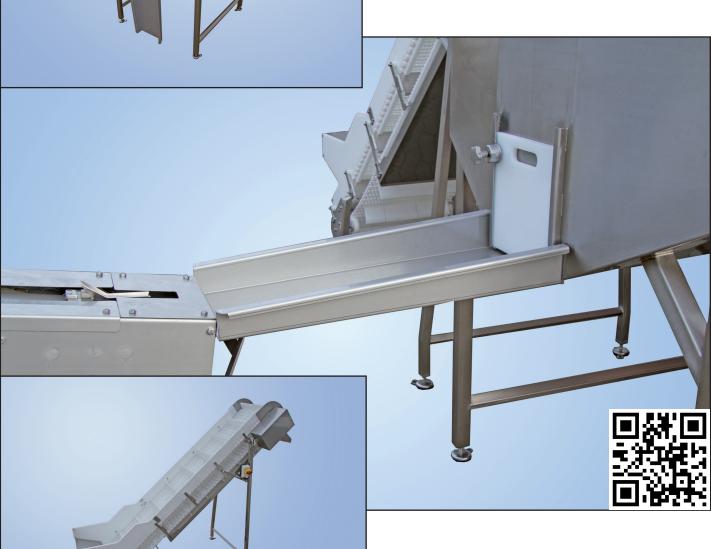

## **Elevation Conveyor**

Capacity: 100 kg/min Power: 380, 50Hz Weight: 180 Kg

Measurements: L3200 x W1000 x H2350mm

Belt index: W600mm x L300mm

Material: Stainless steel

The Conveyor is plain and strong constructed. It is easy to operate, and maintenance can be carried out by the operator, i.e. no extra costs are involved to outside assistance. Also the maintenance costs are very low.