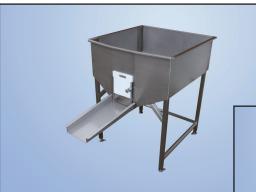

## Fish Vat

The Fish Vat is equipped with sliding door and the chute can be lowered so that personnel can pass when not in use.

Capacity: 500 L Weight: 120 Kg

Measurements: 1400 x 1300 x 1650mm

Material: Stainless steel