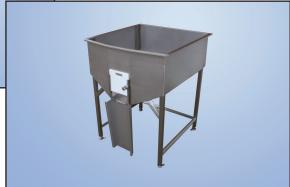

## Fish Vat

The Fish Vat is equipped with sliding door and the chute can be lowered so that personnel can pass when not in use.

Capacity: 500 L Weight: 120 Kg

Measurements: 1400 x 1300 x 1650mm

Material: Stainless steel