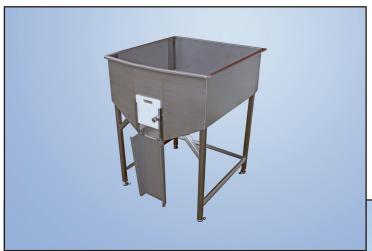

## Fish Vat

The Fish Vat is equipped with sliding door and the chute can be lowered so that personnel can pass when not in use.

Capacity: 500 L Weight: 120 Kg

Measurements: 1400 x 1300 x 1650mm

Material: Stainless steel