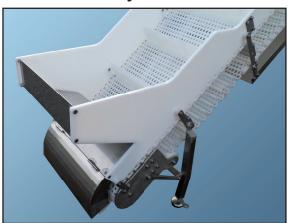

## **Elevation Conveyor**

Capacity: 100 kg/min Power: 380, 50Hz Weight: 180 Kg

Measurements: L3200 x W1000 x H2350mm

Belt index: W600mm x L300mm

Material: Stainless steel

The Conveyor is plain and strong constructed. It is easy to operate, and maintenance can be carried out by the operator, i.e. no extra costs are involved to outside assistance. Also the maintenance costs are very low.

Stainless steel is used, throughout ensuring easy cleaning and long life of the machine.

The machine has CE approval.